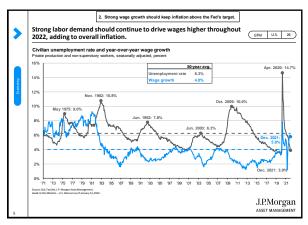

8



J























| >  | J.P. Morgan Asset Management – Index defin