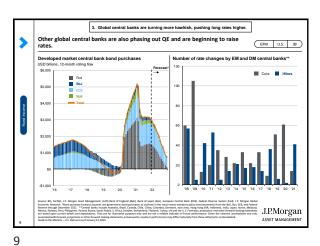

8



J























| >  | J.P. Morgan Asset Management – Index defin