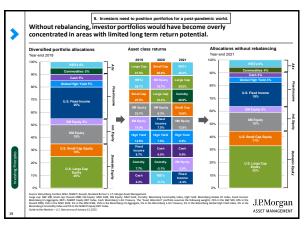

8



J























| >  | J.P. Morgan Asset Management – Index defin