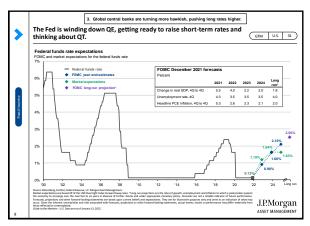

8



J























| >  | J.P. Morgan Asset Management – Index defin