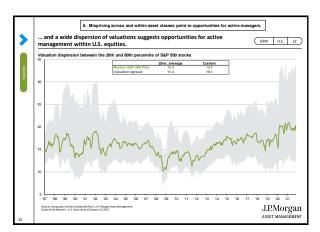

8



J























| >  | J.P. Morgan Asset Management – Index defin