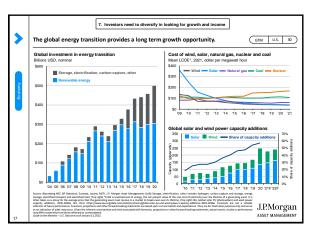

8



J























| >  | J.P. Morgan Asset Management – Index defin