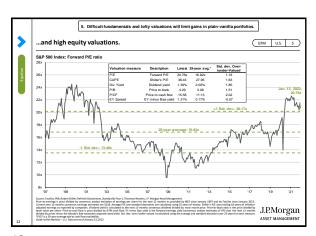

8



J























| >  | J.P. Morgan Asset Management – Index defin