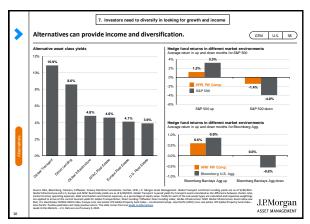

8



J























| >  | J.P. Morgan Asset Management – Index defin