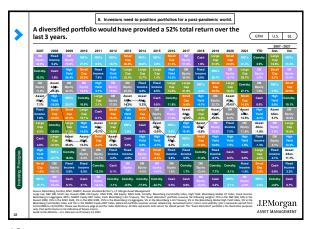

8



J























| >  | J.P. Morgan Asset Management – Index defin