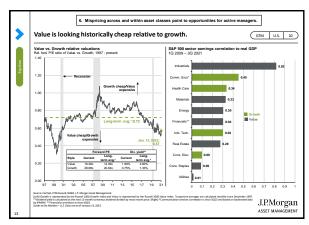

8



J























| >  | J.P. Morgan Asset Management – Index defin