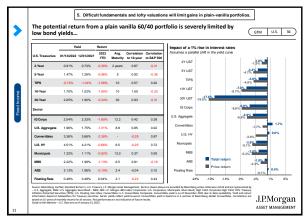

8



J























| >  | J.P. Morgan Asset Management – Index defin