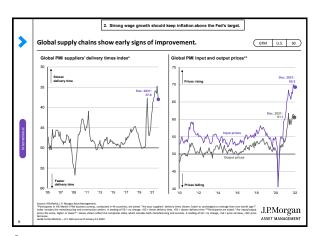

8



J























| >  | J.P. Morgan Asset Management – Index defin