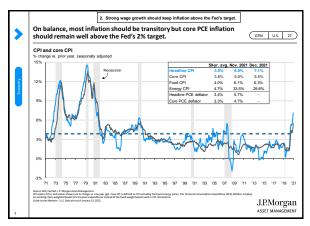

8



J























| >  | J.P. Morgan Asset Management – Index defin