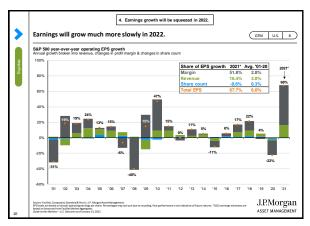

8



J























| >  | J.P. Morgan Asset Management – Index defin