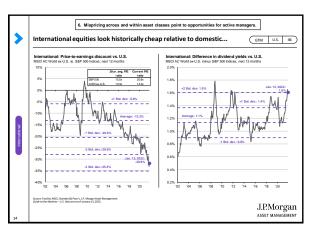

8



J























| >  | J.P. Morgan Asset Management – Index defin