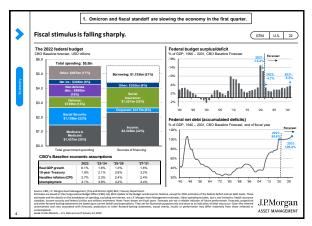

8



J























| >  | J.P. Morgan Asset Management – Index defin