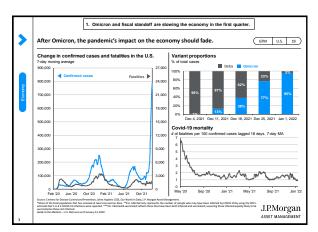

8



J























| >  | J.P. Morgan Asset Management – Index defin